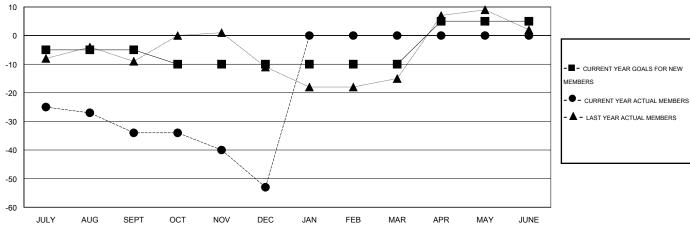

## GOALS AND ACTUAL MEMBERS CUMULATIVE

16 CLUBS OF 35 ADDED 1 OR MORE

NEW MEMBERS

| MAY JUNE            |              |     |
|---------------------|--------------|-----|
| GENDER DISTRIBU     | <u>TION</u>  |     |
| MALE                | 879 (70.15%) |     |
| FEMALE              | 374 (29.85%) |     |
|                     |              |     |
|                     |              |     |
| FAMILY UNIT MEMBERS | 2            | 265 |
| HEAD OF HOUSEHOLD   | 1            | 31  |